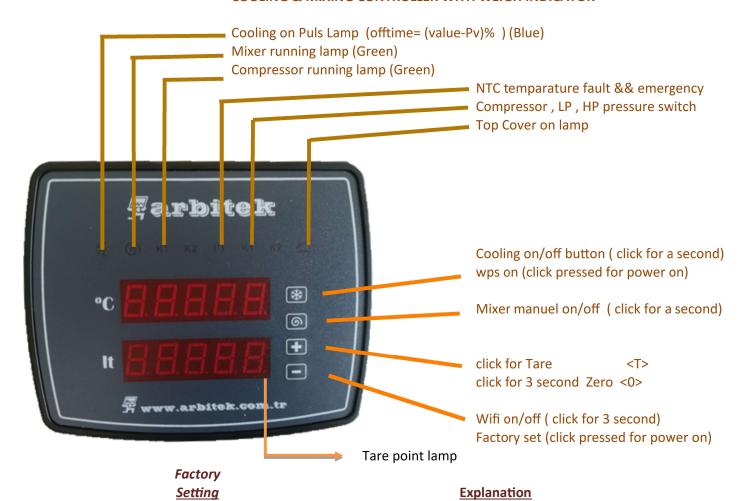

#### **COOLING & MIXING CONTROLLER WITH WEIGH INDICATOR**

| Pr01 | 4,0  | Secondary Cooling Set (°C) |                        |
|------|------|----------------------------|------------------------|
| Pr02 | 2,0  | Hysteresis (°C)            |                        |
| Pr03 | 2,0  | Mixing Ontime(minute)      |                        |
| Pr04 | 13,0 | Mixing Offtime(minute)     |                        |
| Pr05 | 4,8  | Password=48                | for Pr06 Transition    |
| Pr06 | 10,0 | Temperature correction     |                        |
| Pr07 | 300  | Tank capacity              |                        |
| Pr08 |      |                            |                        |
| Pr09 |      | Zero parameter display     | displayed for weighing |
| Pr10 |      | Calibration parameter      | type calibration value |

### **Weighing Calibration**

- 1. Press and hold the cooling + Mixer key for 3 seconds simultaneously
- 2. Come to the PR05 menu by pressing the mixer button 4 times
- 3. Enter the pr05 menu 4.8 using the + keys
- 4. Come to the pr09 menu by pressing the mixer key
- 5. Press and hold the cooling key for 3 seconds to zero while the tank is empty
- 6. Come to the Pr10 menu by pressing the mixer key
- 7. Put 100 kg weight in the tank, enter the value of 97.0 liters in the pr10 menu with the + keys
- 8. Press and hold the cooling key for 3 seconds

Pressing and holding for 3 seconds simultaneously Parameter menu is reached

Click for TARE

Click for 3 seconds ZERO

Click for 3 seconds WiFi On/Off

Factory set (click pressed for power on)

#### INTERNET CONNECTION MANUEL

Turn off the device's power

Turn on the power by pressing and holding the button! WPS becomes active. Press the WPS key of the modem!

it connects to the Internet in 5 seconds. 3 lines appear on the first indicator.

holding it down for 3 seconds
Turns the Wifi On and Off.

You need to enter the site and register your login information. Then go online and www.arbitek.com.tr open the page.

Select the milk tanks (Süt Tankları) menu from the menu bar.