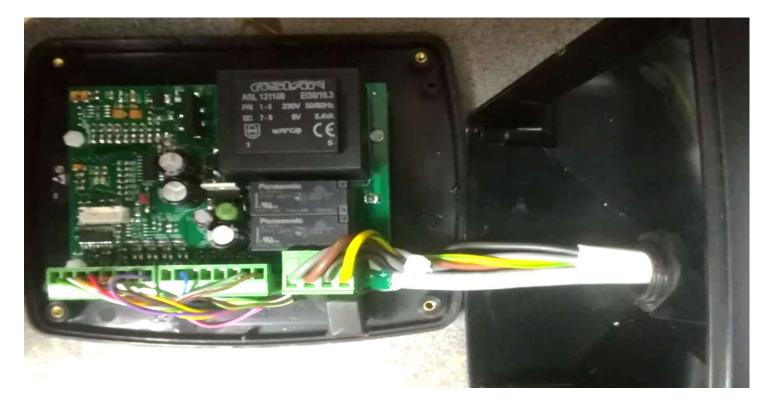

## WEB CONTROLLER SAMPLE

- \* Mechanical installation and cable entry of the device should be done as shown in the figure.
- \* The mixer motor cannot be entered directly into the device.
- \* Make a single cable hole in the device.
- \* Collect the engine connections on a boat outside.

- \* The cables should be placed as shown in the figure and connected to the screw in the corner.

  So that when the lid is opened, the cables it should be prevented from being damaged by stretching.

  Cables that are not placed correctly. When the lid is closed it can cause damage by compressing the circuit elements.
- \* The power connection should be made with a 4\*1.5 TTR cable and a 16 amp fuse should be installed in a box outside and the motor must be connected with the terminals.