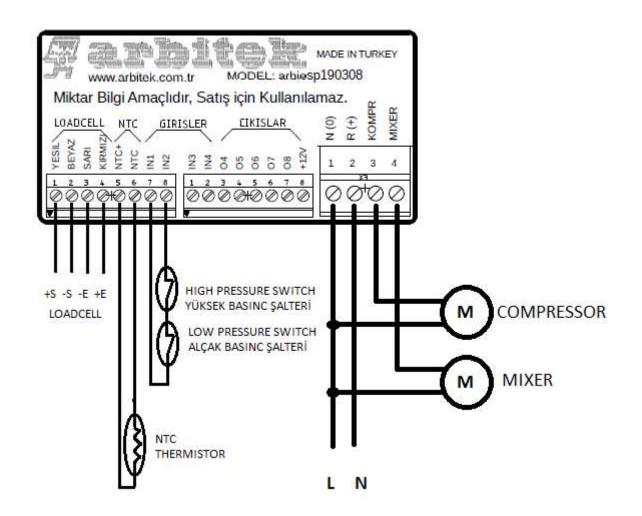

## WEB CONTROLLER SAMPLE

- \* Mechanical installation and cable entry of the device should be done as shown in the figure.
- \* The mixer motor cannot be entered directly into the device.
- \* Make a single cable hole in the device.
- \* Collect the engine connections on a boat outside.

- \* The cables should be placed as shown in the figure and connected to the screw in the corner.

  So that when the lid is opened, the cables it should be prevented from being damaged by stretching.

  Cables that are not placed correctly. When the lid is closed it can cause damage by compressing the circuit elements.
- \* The power connection should be made with a 4\*1.5 TTR cable and a 16 amp fuse should be installed in a box outside and the motor must be connected with the terminals.