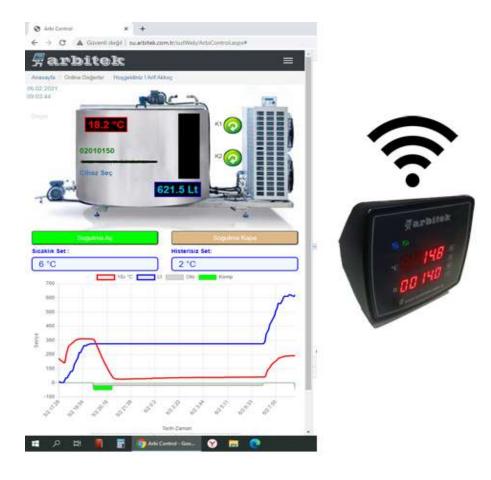

#### INTERNET CONNECTION MANUEL

Turn off the device's power

Turn on the power by pressing and holding the button! WPS becomes active. Press the WPS key of the modem!

it connects to the Internet in 5 seconds. 3 lines appear on the first indicator.

holding it down for 3 seconds
Turns the Wifi On and Off.

You need to enter the site and register your login information. Then go online and www.arbitek.com.tr open the page.

Select the milk tanks (Süt Tankları) menu from the menu bar.