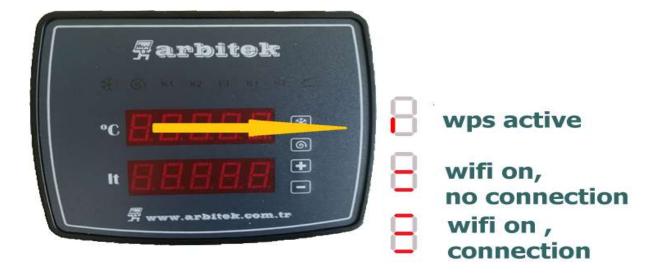

Pressing and holding for 3 seconds simultaneously Parameter menu is reached

Click for TARE

Click for 3 seconds ZERO

Click for 3 seconds WiFi On/Off

Factory set (click pressed for power on)