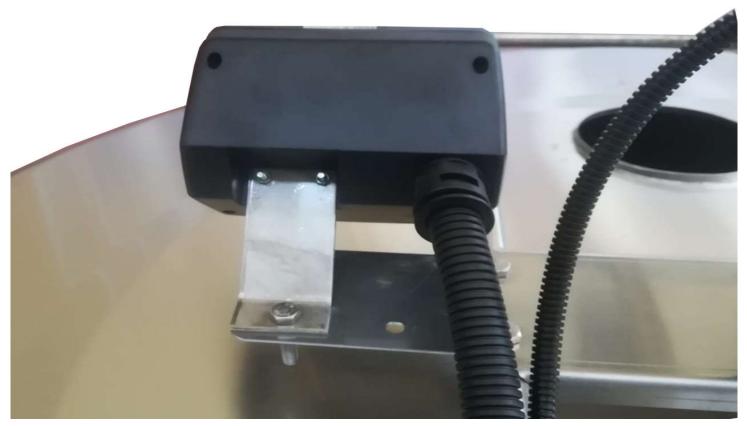

## WEB CONTROLLER SAMPLE

- \* Mechanical installation and cable entry of the device should be done as shown in the figure.
- \* The mixer motor cannot be entered directly into the device.
- \* Make a single cable hole in the device.
- \* Collect the engine connections on a boat outside.

- \* The cables should be placed as shown in the figure and connected to the screw in the corner.

  So that when the lid is opened, the cables it should be prevented from being damaged by stretching.

  Cables that are not placed correctly. When the lid is closed it can cause damage by compressing the circuit elements.
- \* The power connection should be made with a 4\*1.5 TTR cable and a 16 amp fuse should be installed in a box outside and the motor must be connected with the terminals.