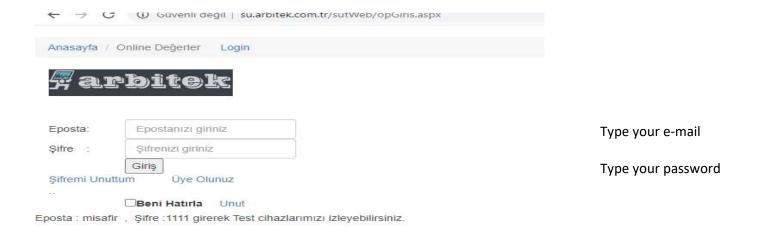

# Select the Sign up option from the login (Üye Olunuz) screen.

| Cihazla internet         | bağları | ıtısı kurabilmek için aşağıdaki bilgileri doldurunuz !  Id : ID                                                                                      | Type your name , surname          |
|--------------------------|---------|------------------------------------------------------------------------------------------------------------------------------------------------------|-----------------------------------|
| Ad Soyad                 | Ğ       |                                                                                                                                                      |                                   |
| E-MAIL                   | NZ      | email veya kullanıcı adı giriş için gereklidir.                                                                                                      | Type your e-mail                  |
| Şifre                    | 8       | Giriş için hatırlayabileceğiniz bir şifre yazınız !                                                                                                  | Type your password                |
| Telefon                  | 848     | Size ulaşabileceğimiz bir telefon yazınız !  Birden fazla Seri No girmek isterseniz araya boşluk bırakmadan virgül koyunuz. Seri no cihaz üzerindeki | Type your Telephone               |
| Cihaz Seri<br>Numaralari |         | etikettedir. Örnek:02010001                                                                                                                          | Type your Serial Number of device |

Fill in the marked sections and click the save button.

The e-mail you wrote. And please save it because it will have Password login information. After logging in, you can see the device by typing

You need to provide first and last name information. MAIL: akkocarif@gmail.com www.arbitek.com.tryou can find device information from the milk tanks (SÜT TANKLARI) menu at the web address